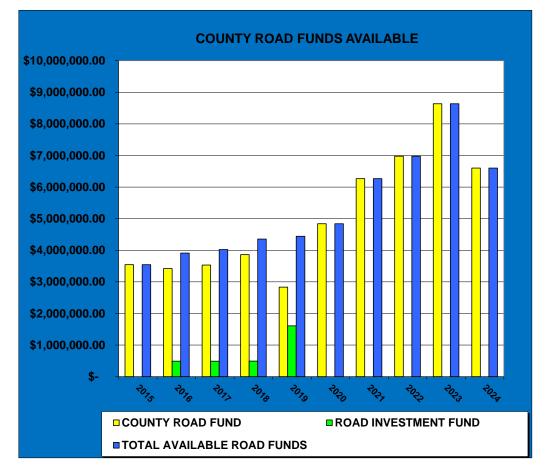

# **Craighead County, Arkansas** County Road Funds Available FEBRUARY 2015 - FEBRUARY 2024

| MONTH AND YEAR | <u>COUNTY ROAD FUND</u> | ROAD INVESTMENT FUND | TOTAL AVAILABLE ROAD FUNDS |
|----------------|-------------------------|----------------------|----------------------------|
| 28-Feb-15      | \$ 3,545,147.22         |                      | \$ 3,545,147.22            |
| 29-Feb-16      | \$ 3,421,349.75         | \$ 490,000.00        | \$ 3,911,349.75            |
| 28-Feb-17      | \$ 3,532,718.68         | \$ 490,000.00        | \$ 4,022,718.68            |
| 28-Feb-18      | \$ 3,860,340.43         | \$ 493,563.96        | \$ 4,353,904.39            |
| 28-Feb-19      | \$ 2,834,941.23         | \$ 1,608,450.64      | \$ 4,443,391.87            |
| 29-Feb-20      | \$ 4,839,896.79         |                      | \$ 4,839,896.79            |
| 28-Feb-21      | \$ 6,267,010.78         |                      | \$ 6,267,010.78            |
| 28-Feb-22      | \$ 6,976,280.72         |                      | \$ 6,976,280.72            |
| 28-Feb-23      | \$ 8,635,626.86         |                      | \$ 8,635,626.86            |
| 29-Feb-24      | \$ 6,602,167.26         |                      | \$ 6,602,167.26            |
|                |                         |                      |                            |

**ROAD FUNDS** 