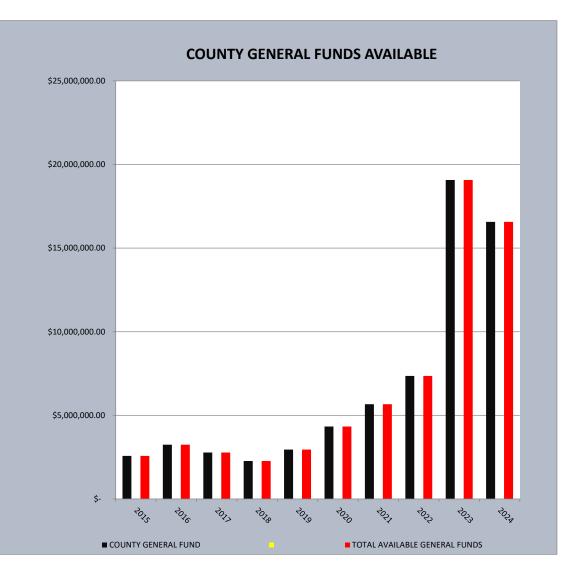

# *Craighead County, Arkansas General Funds Available FEBRUARY 2015 - FEBRUARY 2024*

| <u>MONTH AND YEAR</u> | <u>COUNTY GENERAL FUND</u> | <u>total available</u><br><u>General Funds</u> |
|-----------------------|----------------------------|------------------------------------------------|
| 28-Feb-15             | \$ 2,574,626.50            | \$ 2,574,626.50                                |
| 29-Feb-16             | \$ 3,244,889.55            | \$ 3,244,889.55                                |
| 28-Feb-17             | \$ 2,773,369.87            | \$ 2,773,369.87                                |
| 28-Feb-18             | \$ 2,268,707.04            | \$ 2,268,707.04                                |
| 28-Feb-19             | \$ 2,952,976.77            | \$ 2,952,976.77                                |
| 29-Feb-20             | \$ 4,328,417.80            | \$ 4,328,417.80                                |
| 28-Feb-21             | \$ 5,664,652.57            | \$ 5,664,652.57                                |
| 28-Feb-22             | \$ 7,359,226.30            | \$ 7,359,226.30                                |
| 28-Feb-23             | \$ 19,076,020.12           | \$ 19,076,020.12                               |
| 29-Feb-24             | \$ 16,565,447.68           | \$ 16,565,447.68                               |
|                       |                            |                                                |