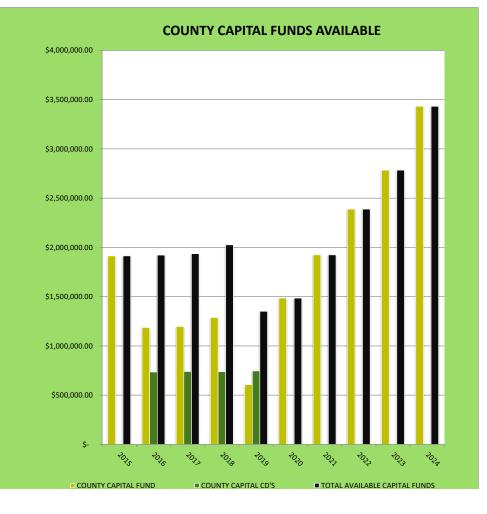

# *Craighead County, Arkansas County Capital Funds Available FEBRUARY 2015 - FEBRUARY 2024*

| <u>MONTH AND</u><br><u>YEAR</u> | <u>COUNTY CAPITAL</u><br><u>FUND</u> | <u>COUNTY CAPITAL</u><br><u>CD'S</u> | TOTAL AVAILABLE<br>CAPITAL FUNDS |
|---------------------------------|--------------------------------------|--------------------------------------|----------------------------------|
| 28-Feb-15                       | \$ 1,913,887.18                      |                                      | \$ 1,913,887.18                  |
| 29-Feb-16                       | \$ 1,187,365.28                      | \$ 735,053.70                        | \$ 1,922,418.98                  |
| 28-Feb-17                       | \$ 1,196,538.76                      | \$ 739,722.22                        | \$ 1,936,260.98                  |
| 28-Feb-18                       | \$ 1,287,710.58                      | \$ 738,101.05                        | \$ 2,025,811.63                  |
| 28-Feb-19                       | \$ 605,850.15                        | \$ 745,952.25                        | \$ 1,351,802.40                  |
| 29-Feb-20                       | \$ 1,485,317.85                      |                                      | \$ 1,485,317.85                  |
| 28-Feb-21                       | \$ 1,924,203.34                      |                                      | \$ 1,924,203.34                  |
| 28-Feb-22                       | \$ 2,388,633.45                      |                                      | \$ 2,388,633.45                  |
| 28-Feb-23                       | \$ 2,784,450.42                      |                                      | \$ 2,784,450.42                  |
| 29-Feb-24                       | \$ 3,431,806.80                      |                                      | \$ 3,431,806.80                  |
|                                 |                                      |                                      |                                  |

# **CAPITAL FUNDS AVAILABLE**