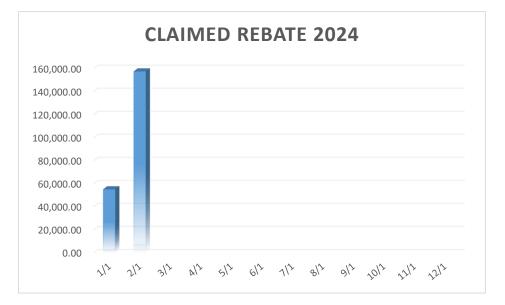

| <b>Return Period</b> | Claimed Rebate |
|-----------|----------------------|----------------|
| 1/1/2024  | Nov-23               | 54,915.36      |
| 2/1/2024  | Dec-23               | 157,280.33     |
| 3/1/2024  | Jan-24               |                |
| 4/1/2024  | Feb-24               |                |
| 5/1/2024  | Mar-24               |                |
| 6/1/2024  | Apr-24               |                |
| 7/1/2024  | May-24               |                |
| 8/1/2024  | Jun-24               |                |
| 9/1/2024  | Jul-24               |                |
| 10/1/2024 | Aug-24               |                |
| 11/1/2024 | Sep-24               |                |
| 12/1/2024 | Oct-24               |                |
|           |                      | \$ 212,195.69  |



#### LOCAL REBATE CLAIMED DEPARTMENT OF FINANCE AND ADMINISTRATION

| SALES AND | <b>USE TAX</b> |
|-----------|----------------|
|-----------|----------------|

| Date      | 2020 C | laimed Rebate | 202 | 1 Claimed Rebate | 202 | 22 Claimed Rebate | 202 | 23 Claimed Rebate | 202 | 4 Claimed Rebate | Amt Difference | % Change |
|-----------|--------|---------------|-----|------------------|-----|-------------------|-----|-------------------|-----|------------------|----------------|----------|
| January   | \$     | 53,158.57     | \$  | 72,186.74        | \$  | 60,921.21         | \$  | 89,616.29         | \$  | 54,915.36        | (34,700.93)    | 61.28%   |
| February  | \$     | 121,474.20    | \$  | 70,980.10        | \$  | 115,046.52        | \$  | 124,136.29        | \$  | 157,280