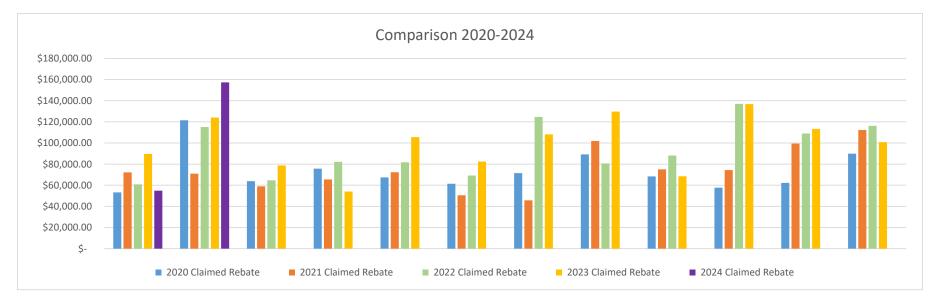

5,011.54        | \$  | 88,172.85         | \$  | 68,479.50         | \$  | -                |                |          |
| October   | \$     | 57,691.56     | \$  | 74,285.84        | \$  | 137,093.74        | \$  | 136,763.51        | \$  | -                |                |          |
| November  | \$     | 62,239.05     | \$  | 99,459.25        | \$  | 109,000.12        | \$  | 113,312.58        | \$  | -                |                |          |
| December  | \$     | 89,883.78     | \$  | 112,246.57       | \$  | 116,232.38        | \$  | 100,765.95        | \$  | -                |                |          |
|           | \$     | 881,751.69    | \$  | 898,991.35       | \$  | 1,129,250.73      | \$  | 1,191,698.06      | \$  | 212,195.69       | \$ (1,556.89)  | 93.99%   |



# Fund 2997 STATE HAZARD MITIGATION GRANT FUND CR 751 2023-2024

|       |      |       | EX | CESS |      |      | С   | ЮM   |      |             |     |             | TRANSFER     | TF | RANSFER TO |                |
|-------|------|-------|----|------|------|------|-----|------|------|-------------|-----|-------------|--------------|----|------------|----------------|
| DATE  | RECE | EIPTS | С  | ОМ   | INTE | REST | CHA | RGED | DISE | BURSEMENTS  | "CA | ASH FLOW"   | FROM GENERAL | (  | GENERAL    | \$-            |
| 2023  | \$   | -     | \$ | -    | \$   | -    | \$  | -    | \$   | (35,048.74) | \$  | (35,048.74) | \$-          | \$ | -          | \$ (35,048.74) |
| 2024  | \$   | -     | \$ | -    | \$   | -    | \$  | -    | \$   | -           | \$  | -           | \$ -