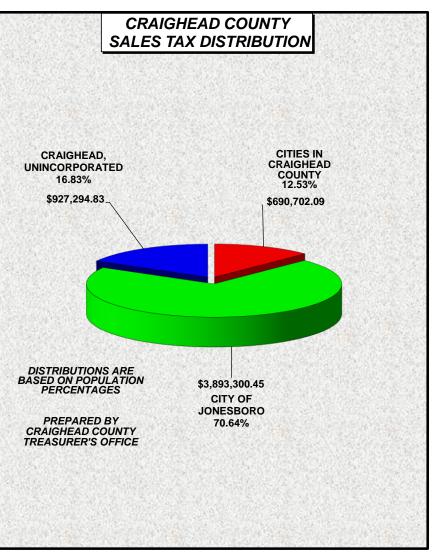

# *Craighead County, Arkansas General Funds Available FEBRUARY 2015 - FEBRUARY 2024*

| <u>MONTH AND YEAR</u> | <u>COUNTY GENERAL FUND</u> | <u>total available</u><br><u>General Funds</u> |
|-----------------------|----------------------------|------------------------------------------------|
| 28-Feb-15             | \$ 2,574,626.50            | \$ 2,574,626.50                                |
| 29-Feb-16             | \$ 3,244,889.55            | \$ 3,244,889.55                                |
| 28-Feb-17             | \$ 2,773,369.87            | \$ 2,773,369.87                                |
| 28-Feb-18             | \$ 2,268,707.04            | \$ 2,268,707.04                                |
| 28-Feb-19             | \$ 2,952,976.77            | \$ 2,952,976.77                                |
| 29-Feb-20             | \$ 4,328,417.80            | \$ 4,328,417.80                                |
| 28-Feb-21             | \$ 5,664,652.57            | \$ 5,664,652.57                                |
| 28-Feb-22             | \$ 7,359,226.30            | \$ 7,359,226.30                                |
| 28-Feb-23             | \$ 19,076,020.12           | \$ 19,076,020.12                               |
| 29-Feb-24             | \$ 16,565,447.68           | \$ 16,565,447.68                               |
|                       |                            |                                                |

UNAUDITED, INTERNALLY PREPARED REPORT BY TREASURER'S OFFICE